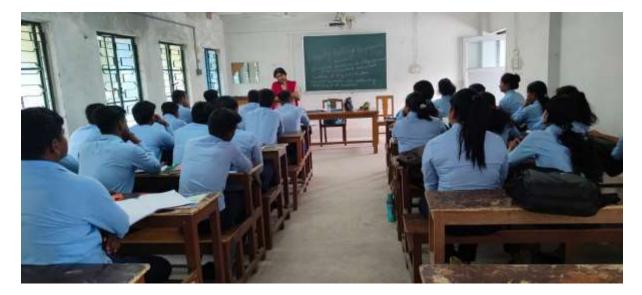

| 1  | Activity Type      | Date/<br>Duration | Faculty details                                                                                                     | Activity details<br>Syllabus/Paper code/ Topic<br>Covered                                            | Number of participants |
|----|--------------------|-------------------|---------------------------------------------------------------------------------------------------------------------|------------------------------------------------------------------------------------------------------|------------------------|
| 1. | Seminar<br>Lecture | 31/05/2023        | Ms. Dola<br>Chattopadhyay<br>Assistant Professor,<br>Department of<br>Economics, Barasat<br>Government College      | Semester IV<br>Use of Statistics for Doing Research<br>in Physical Education                         | 27                     |
| 2. | Seminar<br>Lecture | 10/06/2023        | Dr. Lakshmi Narayan<br>Kaibarta<br>Principal,<br>Post Graduate Govt<br>Institute for Physical<br>Education, Banipur | Semester II, IV and VI<br>Advancement of Technology,<br>Physical Fitness and Career<br>Opportunities | 210                    |